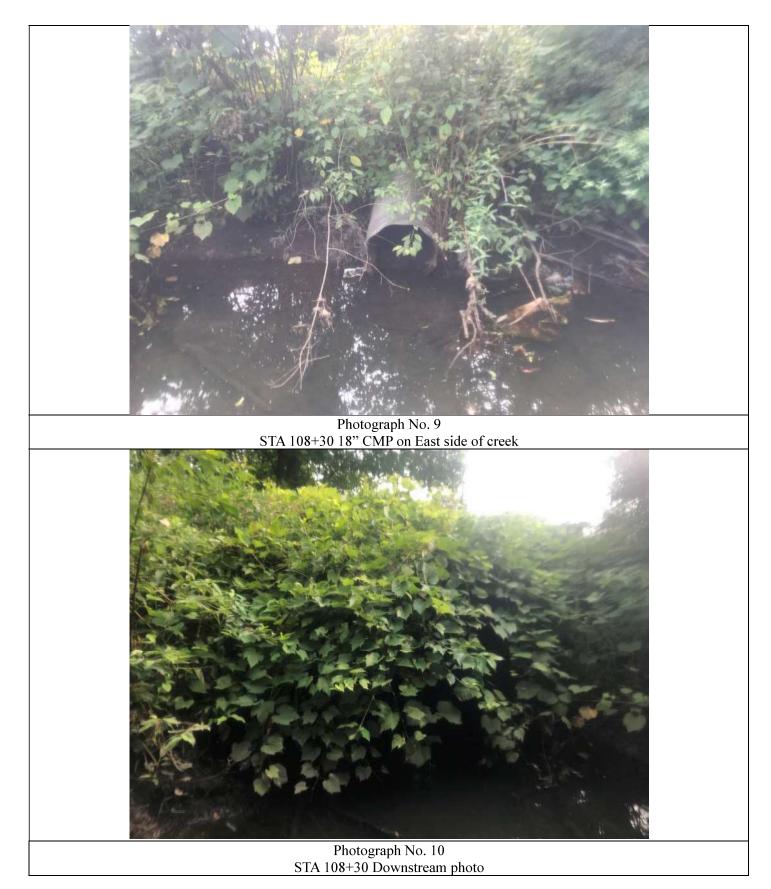

## APPENDIX B – Field Walk Photo Log – August 1, 2023

There is 1 steel pipe between the bridges at STA 111+80 and 112+55 and the channel is 10 ft wide concrete walls.

There is a 6" PVC pipe at STA 20+50