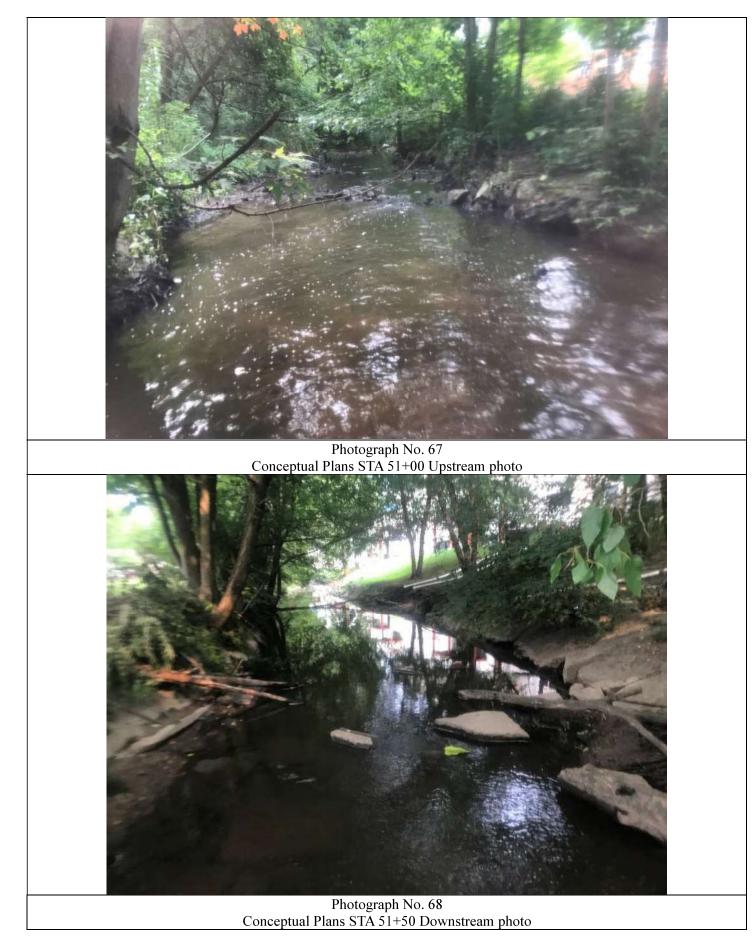

A-15

A-19

A-27

A-32

A-35

After road crossing at Conceptual Plans STA 51+00 creek is 12ft wide lined with concrete

Photograph No. 75 Conceptual Plans STA 56+00 12" metal pipe just past county line

INNOVATIVE IDEAS EXCEPTIONAL DESIGN UNMATCHED CLIENT SERVICE Springfield Lake No. 1 Outlet Structure & Channel Study Task B – Preliminary Plan