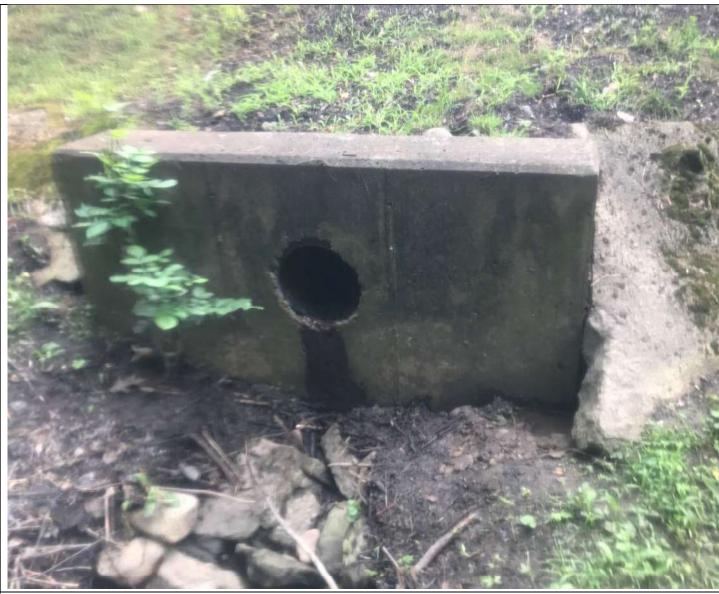

A-15

A-19

A-27

A-32

A-35

After road crossing at Conceptual Plans STA 51+00 creek is 12ft wide lined with concrete

Photograph No. 75 Conceptual Plans STA 56+00 12" metal pipe just past county line

INNOVATIVE IDEAS EXCEPTIONAL DESIGN UNMATCHED CLIENT SERVICE Springfield Lake No. 1 Outlet Structure & Channel Study Task B – Preliminary Plan