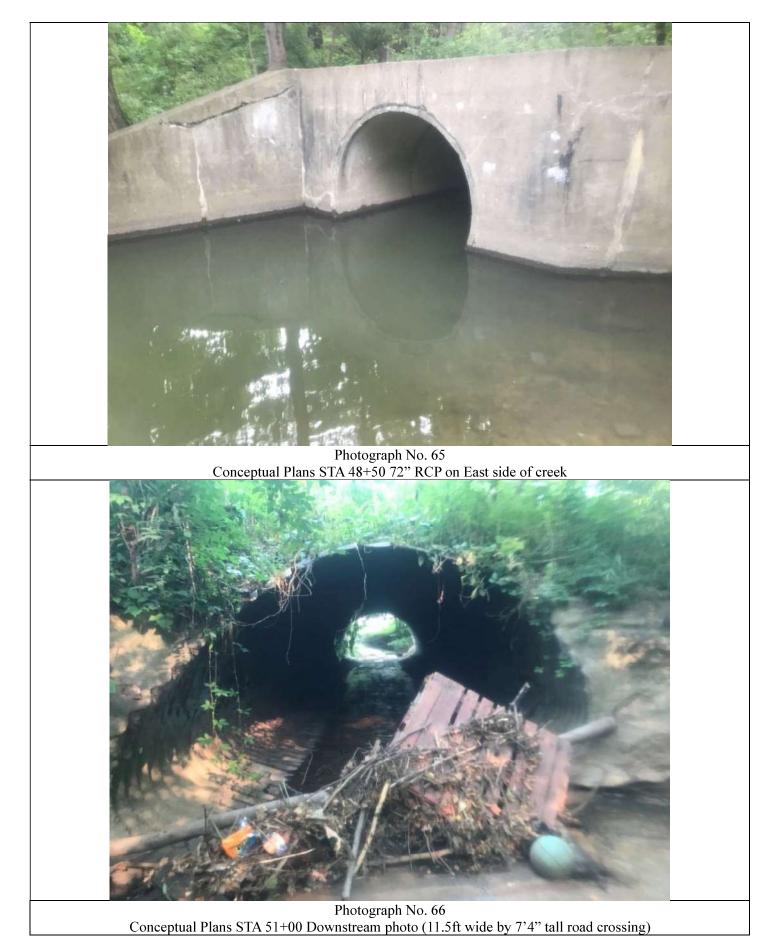

A-15

A-19

A-27

A-32

A-35

After road crossing at Conceptual Plans STA 51+00 creek is 12ft wide lined with concrete

Photograph No. 75 Conceptual Plans STA 56+00 12" metal pipe just past county line

INNOVATIVE IDEAS EXCEPTIONAL DESIGN UNMATCHED CLIENT SERVICE Springfield Lake No. 1 Outlet Structure & Channel Study Task B – Preliminary Plan