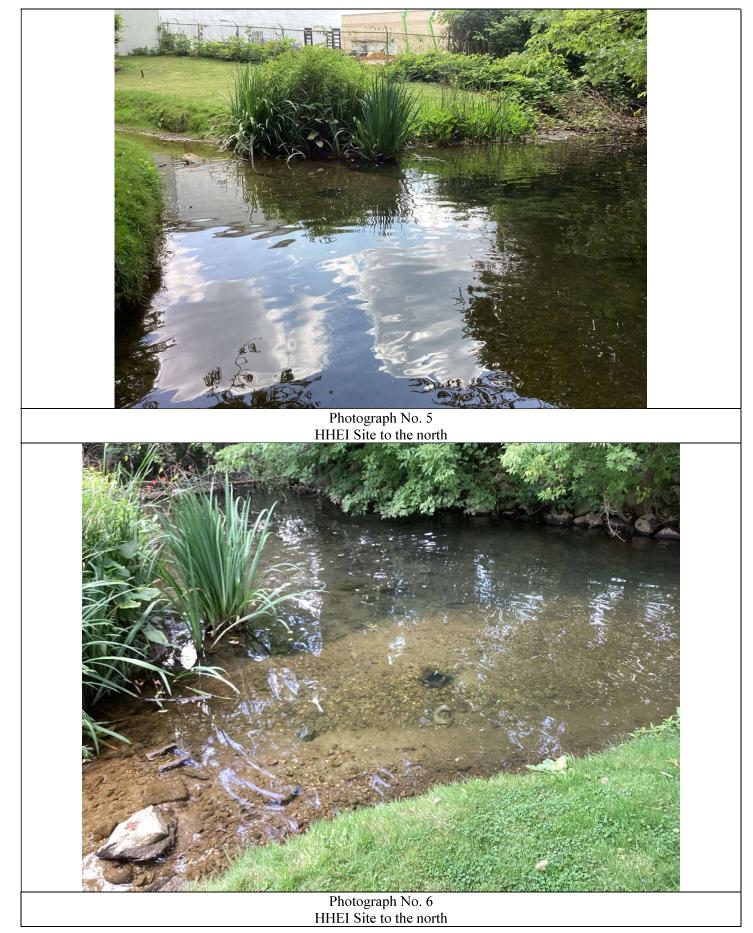

s STA 51+00 creek is 12ft wide lined with concrete





Photograph No. 75 Conceptual Plans STA 56+00 12" metal pipe just past county line



INNOVATIVE IDEAS EXCEPTIONAL DESIGN UNMATCHED CLIENT SERVICE Springfield Lake No. 1 Outlet Structure & Channel Study Task B – Preliminary Plan

## **APPENDIX C – Preliminary Waters Investigation Figures**

FEMA Village of Lakemore Flood Risk Map

National Wetlands Inventory Map

Natural Resources Conservation Service – Custom Soil Resource Report Soil Map

Site Visit Photo Log

Figure 1 – Springfield Lake Possible WOTUS

## Flood Risk Map: Cuyahoga River Watershed



## MAP SYMBOLOGY











Springfield Lake



National Wetlands Inventory (NWI) This page was produced by the NWI mapper

Riverine

Freshwater Pond

Estuarine and Marine Wetland