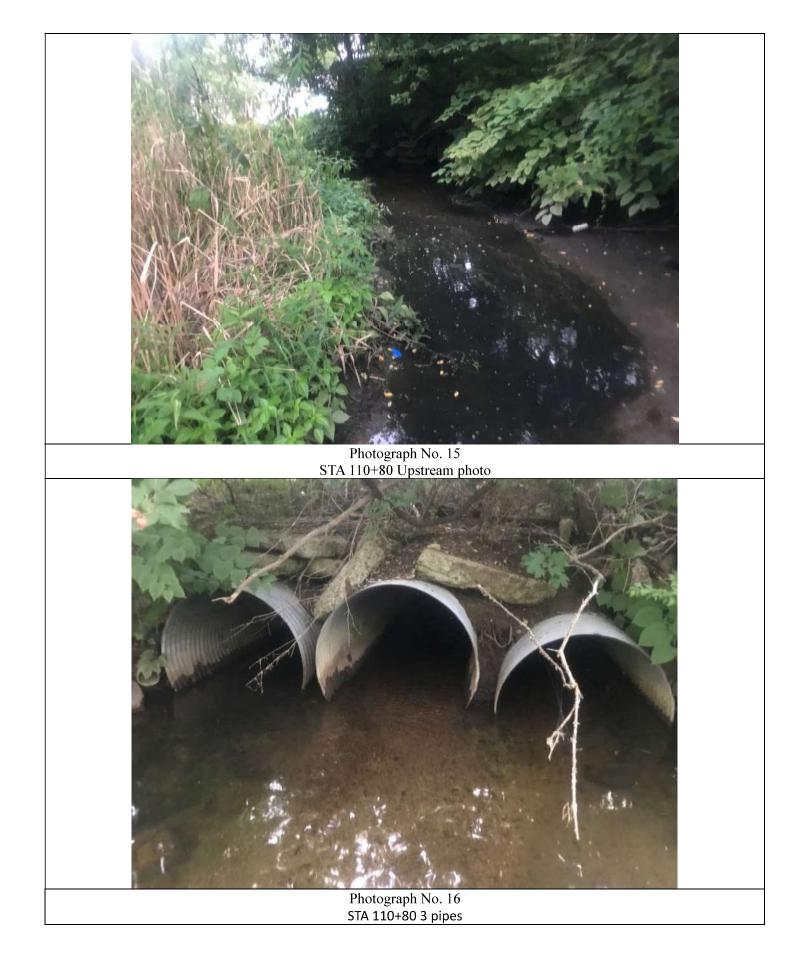

## APPENDIX B – Field Walk Photo Log – August 1, 2023

There is 1 steel pipe between the bridges at STA 111+80 and 112+55 and the channel is 10 ft wide concrete walls.

There is a 6" PVC pipe at STA 20+50