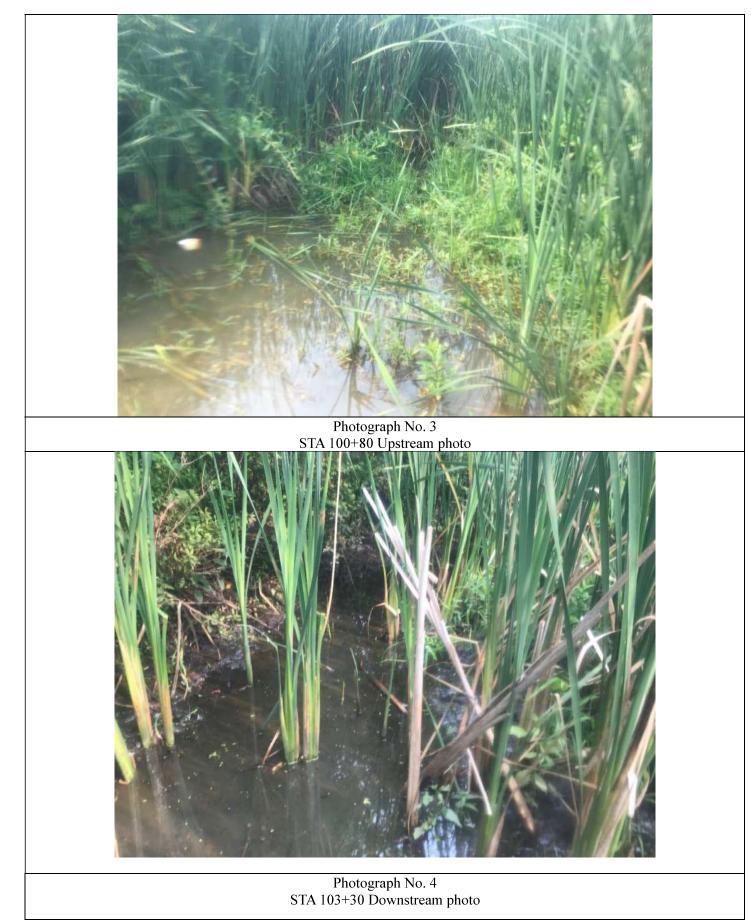

## APPENDIX B – Field Walk Photo Log – August 1, 2023

There is 1 steel pipe between the bridges at STA 111+80 and 112+55 and the channel is 10 ft wide concrete walls.

There is a 6" PVC pipe at STA 20+50