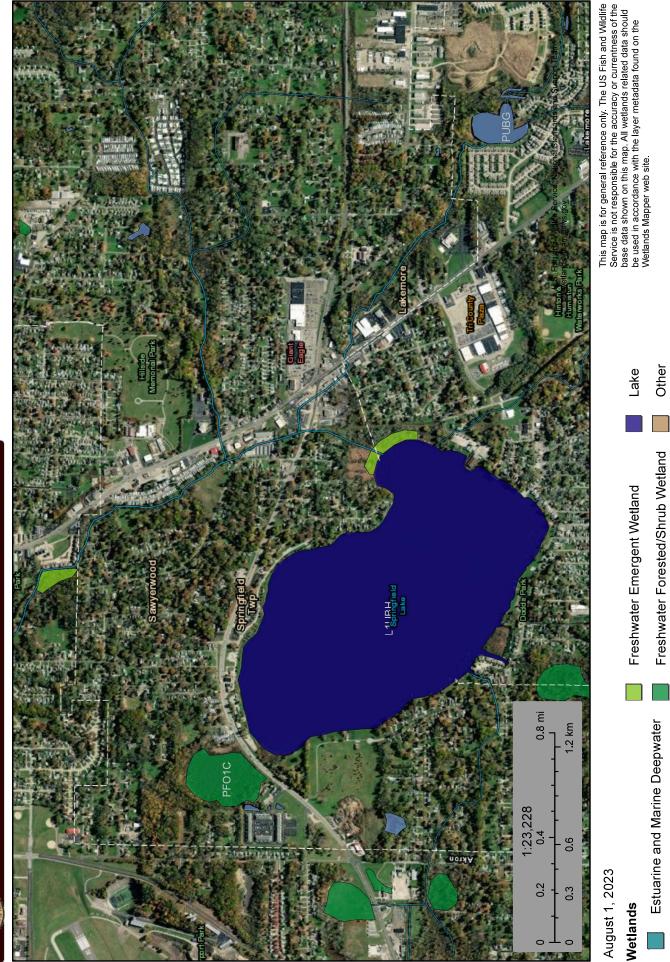

## MAP SYMBOLOGY

Springfield Lake

National Wetlands Inventory (NWI) This page was produced by the NWI mapper

Riverine

Freshwater Pond

Estuarine and Marine Wetland