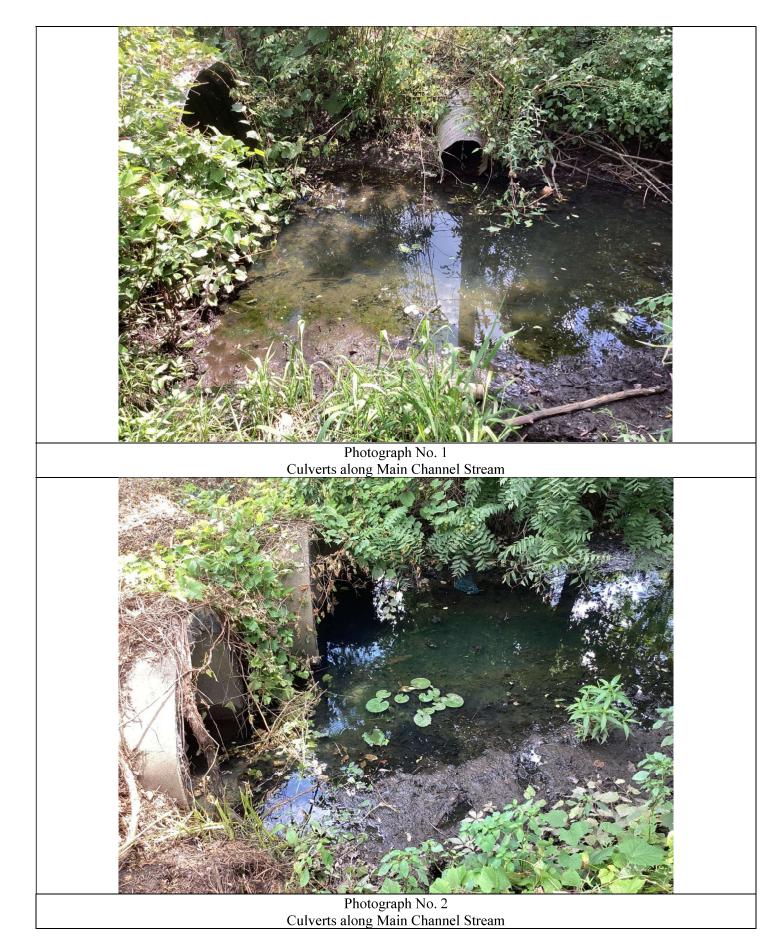

## APPENDIX B – Field Walk Photo Log – August 1, 2023

There is 1 steel pipe between the bridges at STA 111+80 and 112+55 and the channel is 10 ft wide concrete walls.

There is a 6" PVC pipe at STA 20+50