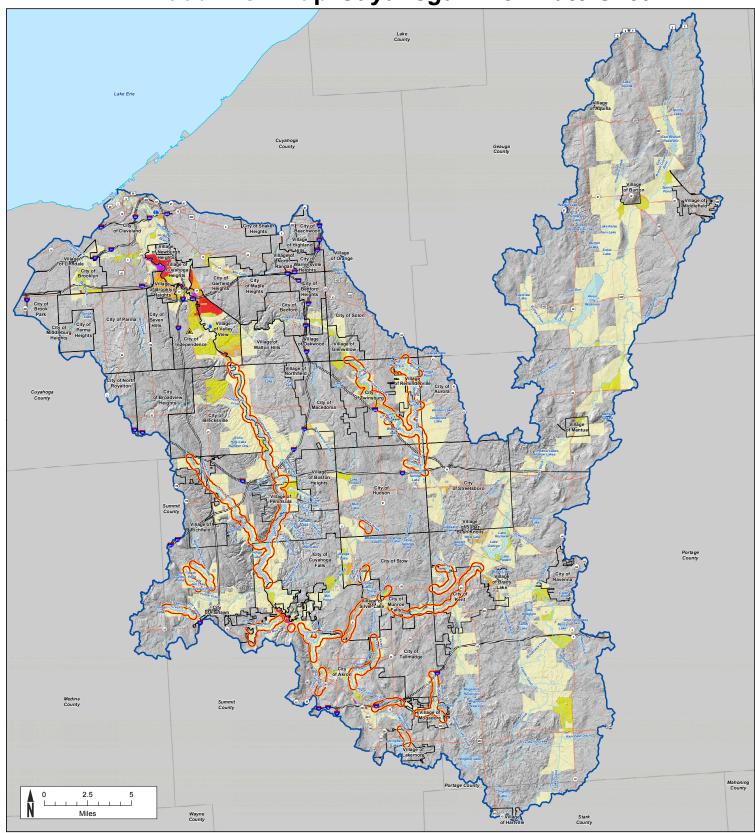

s 10 ft wide concrete walls.











There is a 6" PVC pipe at STA 20+50



A-15









A-19

















A-27











A-32







A-35



After road crossing at Conceptual Plans STA 51+00 creek is 12ft wide lined with concrete





Photograph No. 75 Conceptual Plans STA 56+00 12" metal pipe just past county line



INNOVATIVE IDEAS EXCEPTIONAL DESIGN UNMATCHED CLIENT SERVICE Springfield Lake No. 1 Outlet Structure & Channel Study Task B – Preliminary Plan

## **APPENDIX C – Preliminary Waters Investigation Figures**

FEMA Village of Lakemore Flood Risk Map

National Wetlands Inventory Map

Natural Resources Conservation Service – Custom Soil Resource Report Soil Map

Site Visit Photo Log

Figure 1 – Springfield Lake Possible WOTUS

## Flood Risk Map: Cuyahoga River Watershed



## MAP SYMBOLOGY











Springfield Lake



National Wetlands Inventory (NWI) This page was produced by the NWI mapper

Riverine

Freshwater Pond

Estuarine and Marine Wetland