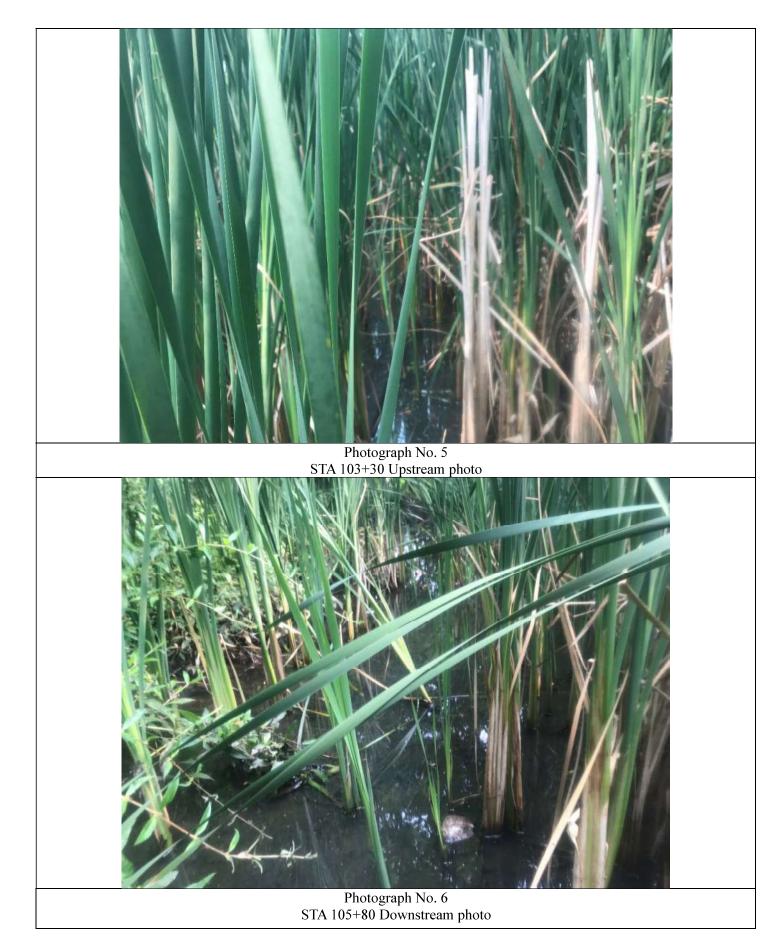

## APPENDIX B – Field Walk Photo Log – August 1, 2023

There is 1 steel pipe between the bridges at STA 111+80 and 112+55 and the channel is 10 ft wide concrete walls.

There is a 6" PVC pipe at STA 20+50