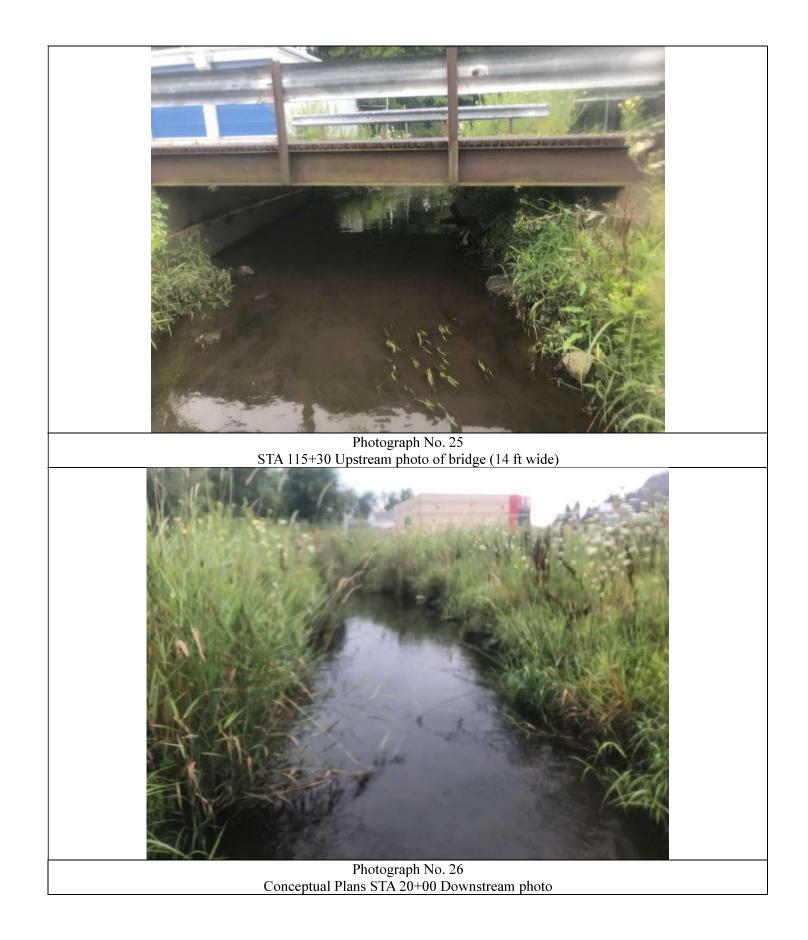

## APPENDIX B – Field Walk Photo Log – August 1, 2023

There is 1 steel pipe between the bridges at STA 111+80 and 112+55 and the channel is 10 ft wide concrete walls.

There is a 6" PVC pipe at STA 20+50