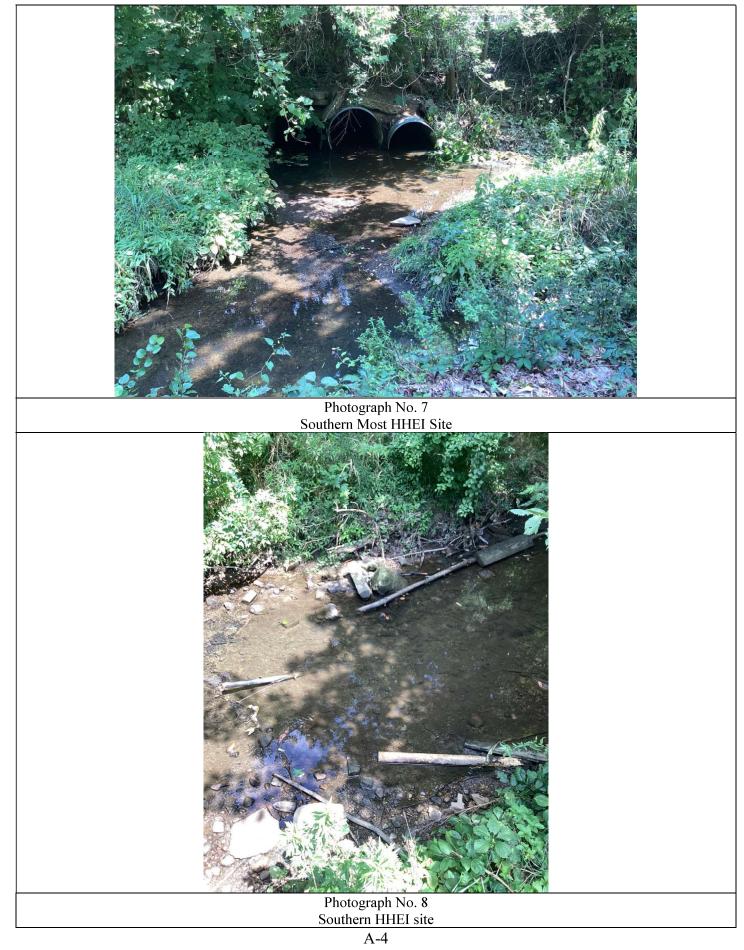

## APPENDIX B – Field Walk Photo Log – August 1, 2023

There is 1 steel pipe between the bridges at STA 111+80 and 112+55 and the channel is 10 ft wide concrete walls.

There is a 6" PVC pipe at STA 20+50