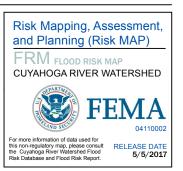

s.











There is a 6" PVC pipe at STA 20+50



A-15









A-19

















A-27











A-32







A-35



After road crossing at Conceptual Plans STA 51+00 creek is 12ft wide lined with concrete





Photograph No. 75 Conceptual Plans STA 56+00 12" metal pipe just past county line



INNOVATIVE IDEAS EXCEPTIONAL DESIGN UNMATCHED CLIENT SERVICE Springfield Lake No. 1 Outlet Structure & Channel Study Task B – Preliminary Plan

## **APPENDIX C – Preliminary Waters Investigation Figures**

FEMA Village of Lakemore Flood Risk Map

National Wetlands Inventory Map

Natural Resources Conservation Service – Custom Soil Resource Report Soil Map

Site Visit Photo Log

Figure 1 – Springfield Lake Possible WOTUS

## Flood Risk Map: Cuyahoga River Watershed



## MAP SYMBOLOGY











Springfield Lake



National Wetlands Inventory (NWI) This page was produced by the NWI mapper

Riverine

Freshwater Pond

Estuarine and Marine Wetland