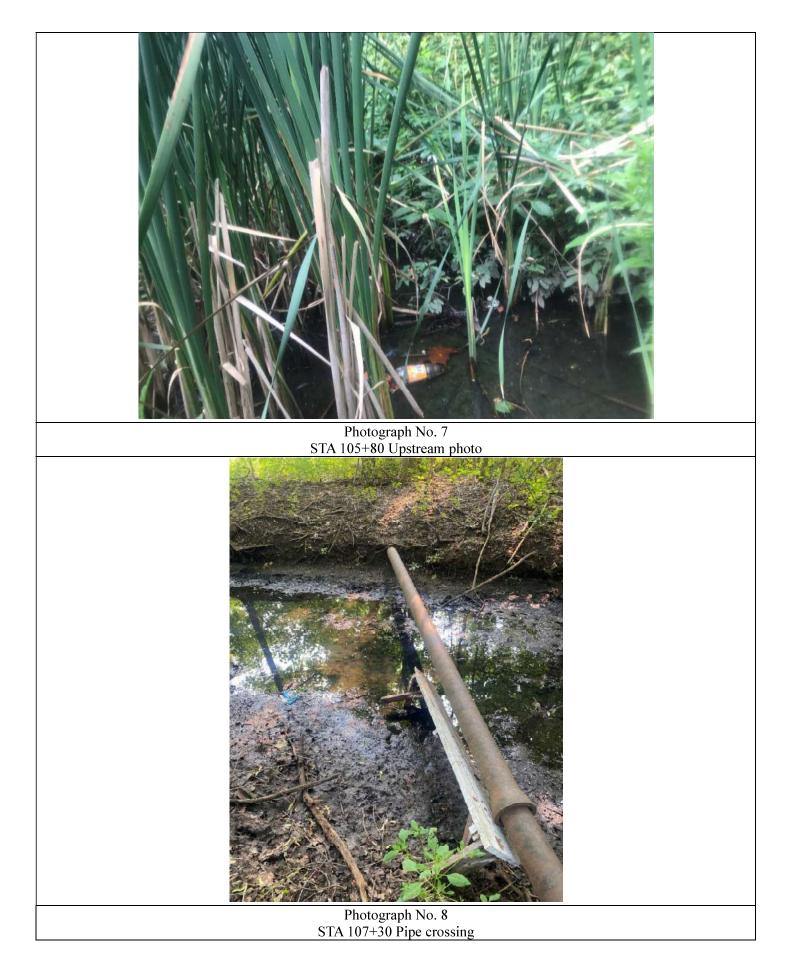

## APPENDIX B – Field Walk Photo Log – August 1, 2023

There is 1 steel pipe between the bridges at STA 111+80 and 112+55 and the channel is 10 ft wide concrete walls.

There is a 6" PVC pipe at STA 20+50