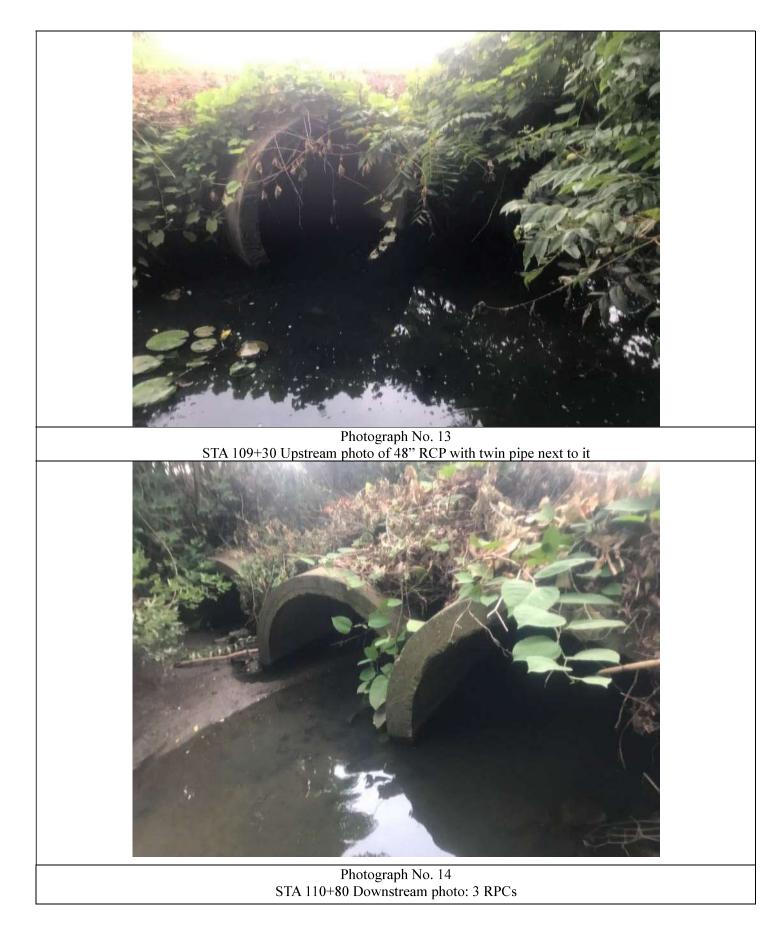

## APPENDIX B – Field Walk Photo Log – August 1, 2023

There is 1 steel pipe between the bridges at STA 111+80 and 112+55 and the channel is 10 ft wide concrete walls.

There is a 6" PVC pipe at STA 20+50