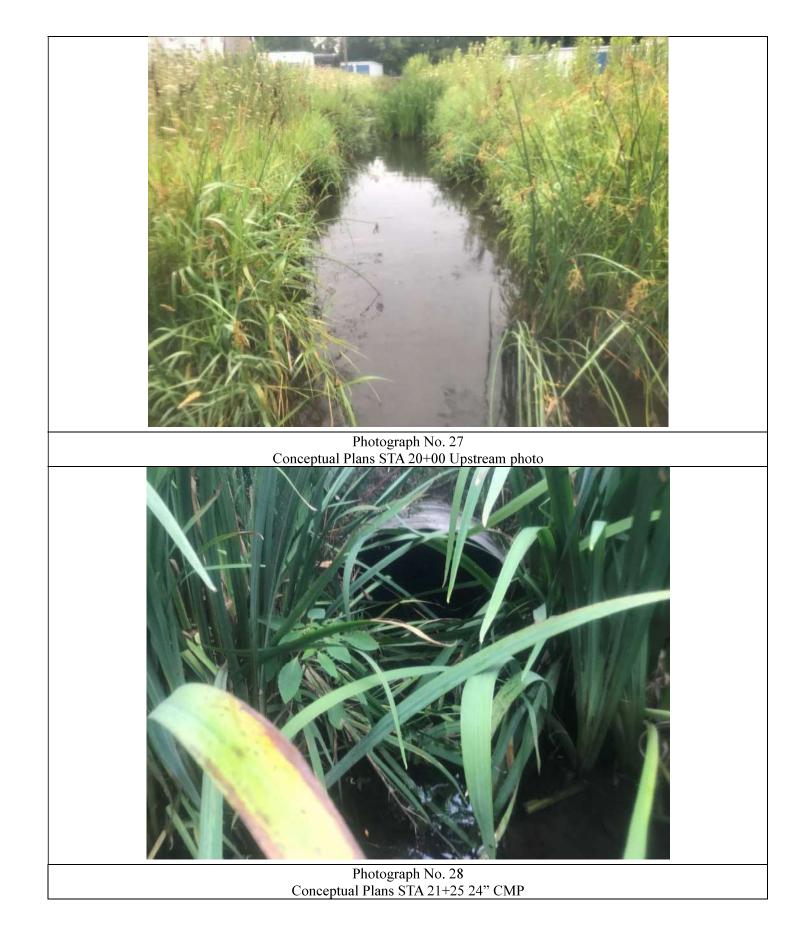

## APPENDIX B – Field Walk Photo Log – August 1, 2023

There is 1 steel pipe between the bridges at STA 111+80 and 112+55 and the channel is 10 ft wide concrete walls.

There is a 6" PVC pipe at STA 20+50