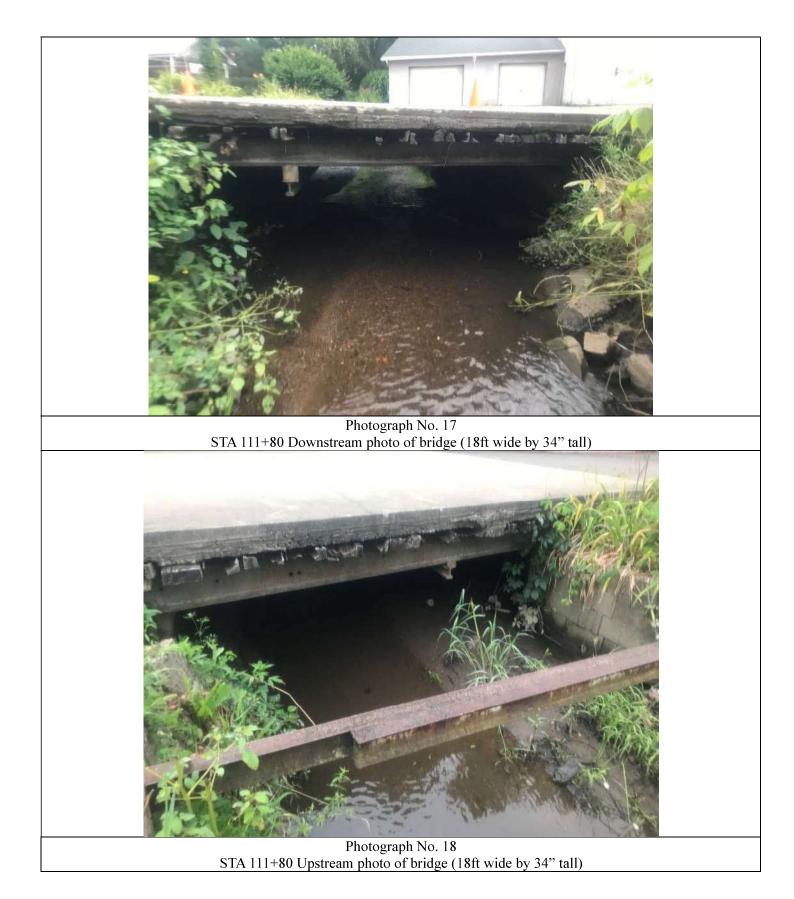

## APPENDIX B – Field Walk Photo Log – August 1, 2023

There is 1 steel pipe between the bridges at STA 111+80 and 112+55 and the channel is 10 ft wide concrete walls.

There is a 6" PVC pipe at STA 20+50