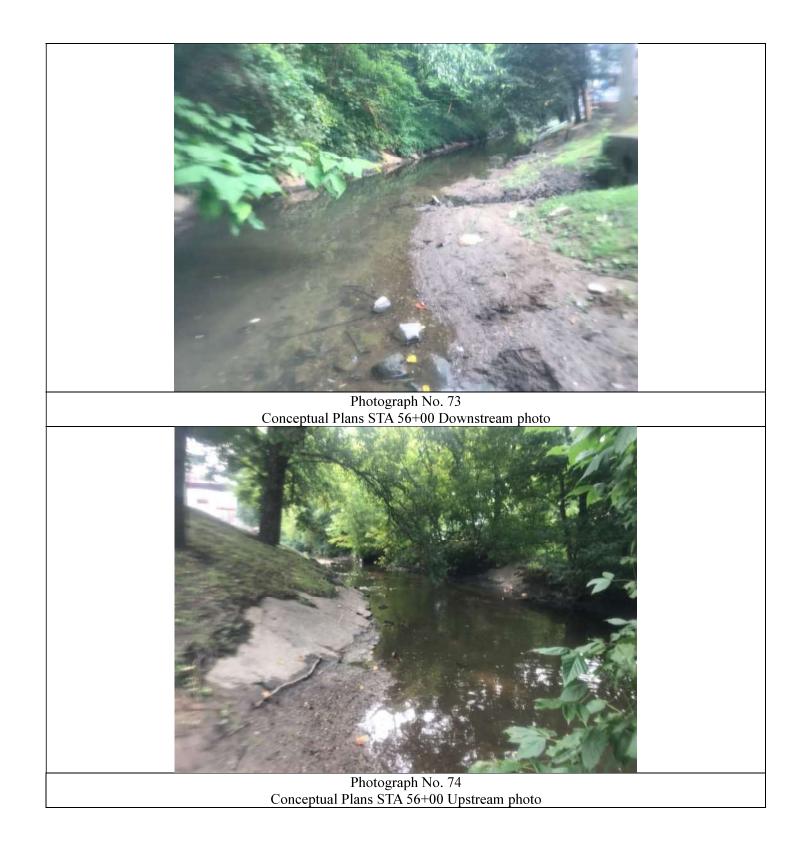

A-15

A-19

A-27

A-32

A-35

After road crossing at Conceptual Plans STA 51+00 creek is 12ft wide lined with concrete

Photograph No. 75 Conceptual Plans STA 56+00 12" metal pipe just past county line

INNOVATIVE IDEAS EXCEPTIONAL DESIGN UNMATCHED CLIENT SERVICE Springfield Lake No. 1 Outlet Structure & Channel Study Task B – Preliminary Plan