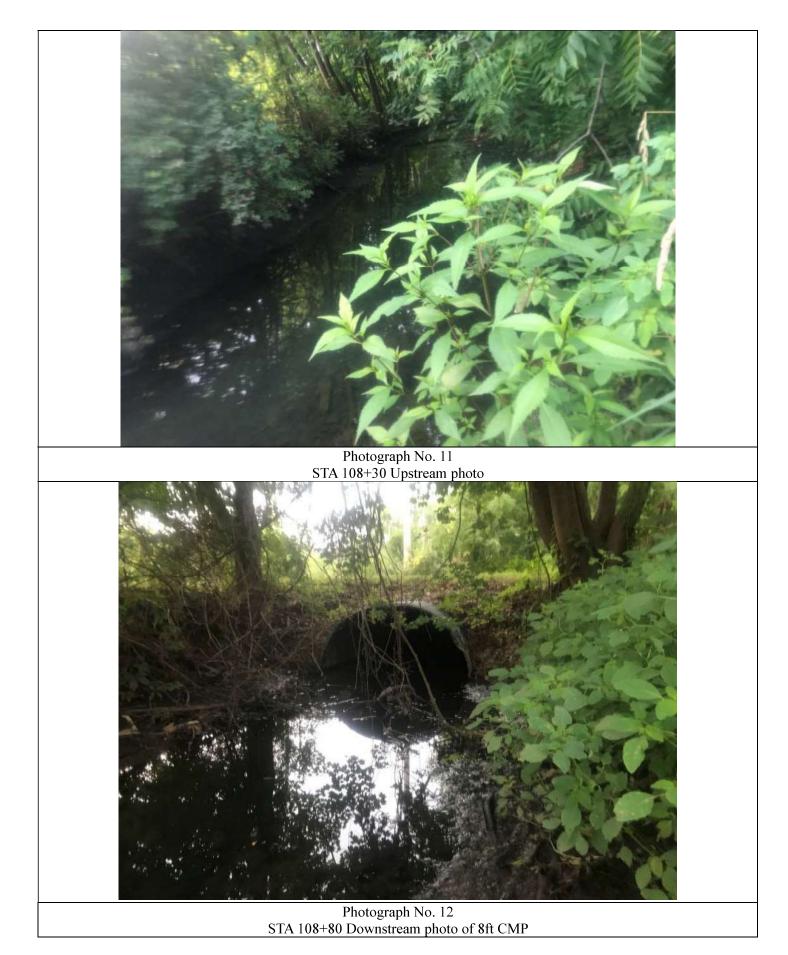

## APPENDIX B – Field Walk Photo Log – August 1, 2023

There is 1 steel pipe between the bridges at STA 111+80 and 112+55 and the channel is 10 ft wide concrete walls.

There is a 6" PVC pipe at STA 20+50