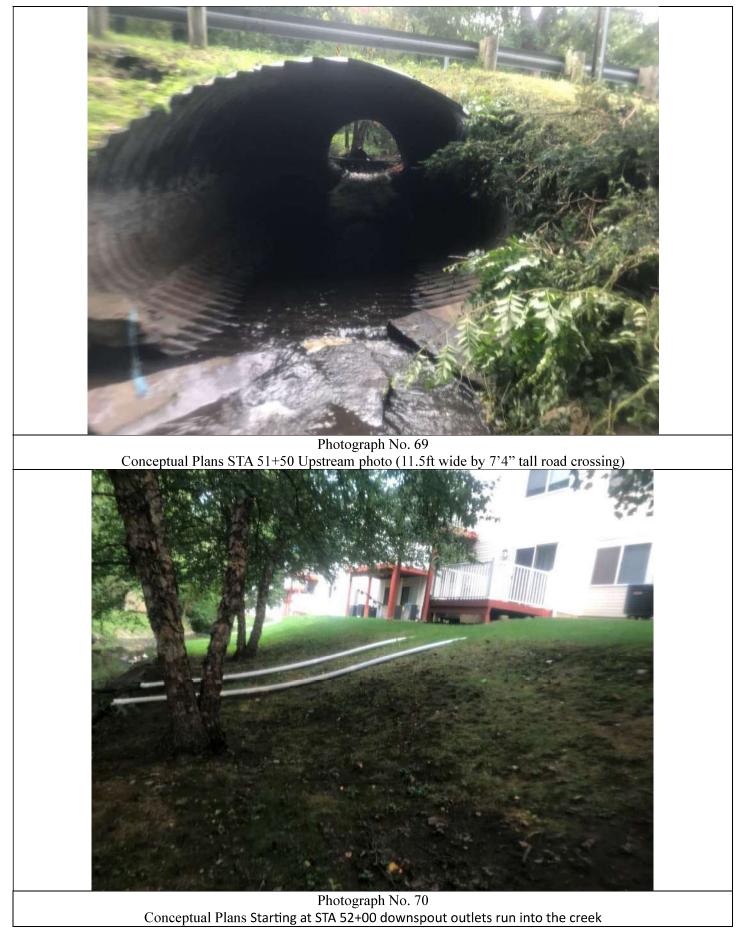

A-15

A-19

A-27

A-32

A-35

After road crossing at Conceptual Plans STA 51+00 creek is 12ft wide lined with concrete

Photograph No. 75 Conceptual Plans STA 56+00 12" metal pipe just past county line

INNOVATIVE IDEAS EXCEPTIONAL DESIGN UNMATCHED CLIENT SERVICE Springfield Lake No. 1 Outlet Structure & Channel Study Task B – Preliminary Plan