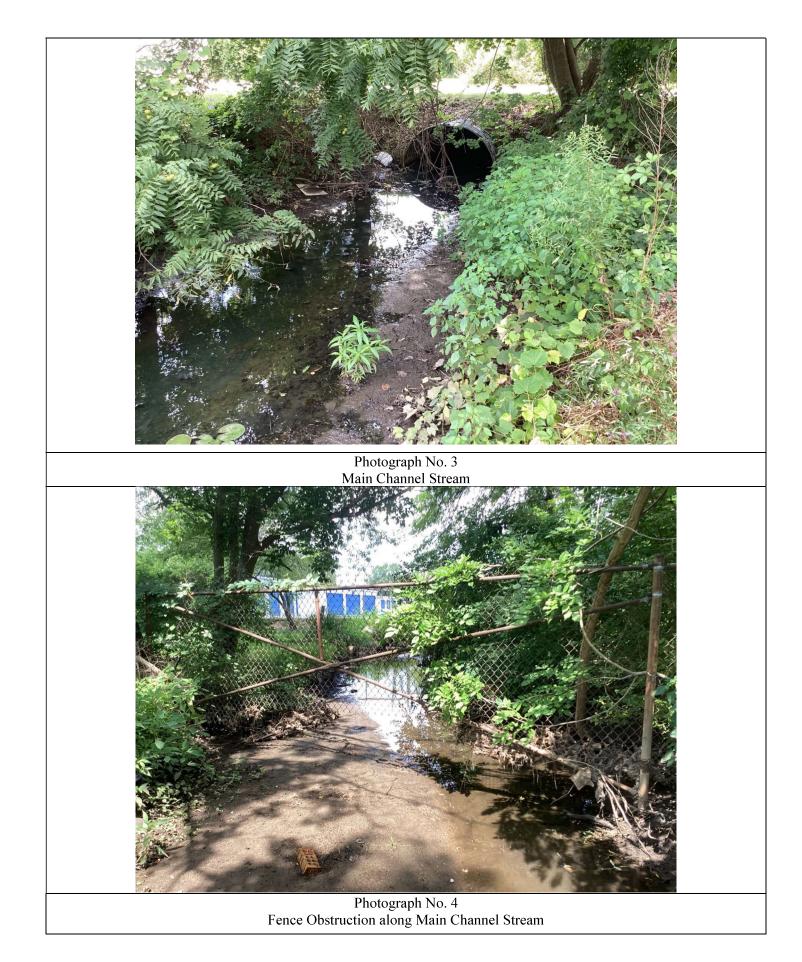

## APPENDIX B – Field Walk Photo Log – August 1, 2023

There is 1 steel pipe between the bridges at STA 111+80 and 112+55 and the channel is 10 ft wide concrete walls.

There is a 6" PVC pipe at STA 20+50