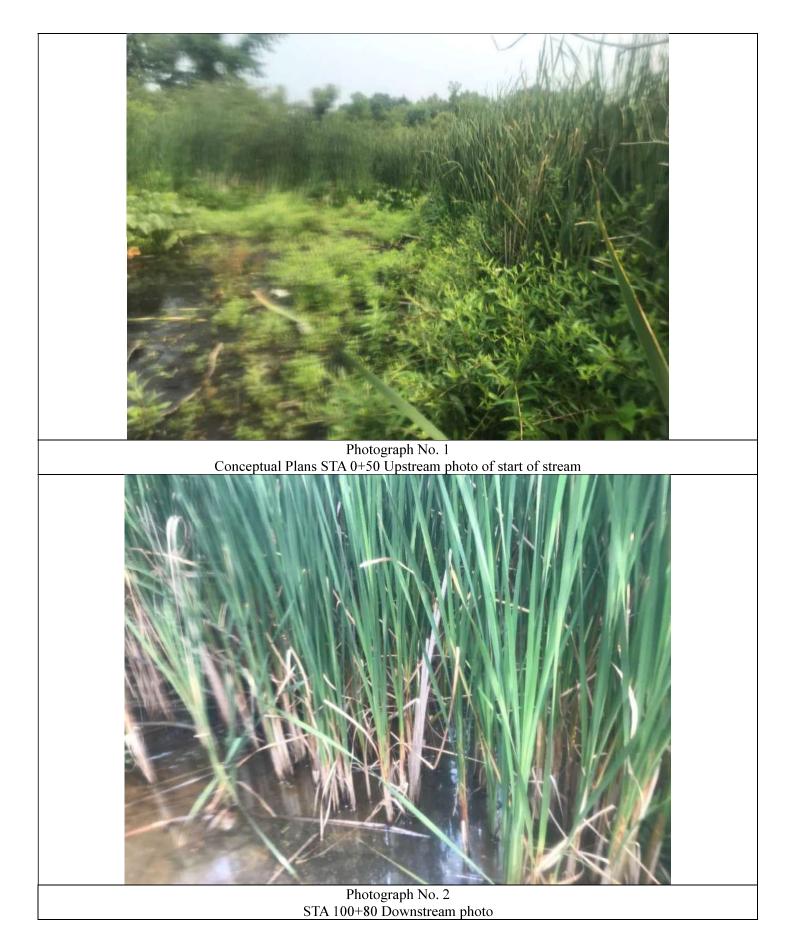

## APPENDIX B – Field Walk Photo Log – August 1, 2023

There is 1 steel pipe between the bridges at STA 111+80 and 112+55 and the channel is 10 ft wide concrete walls.

There is a 6" PVC pipe at STA 20+50