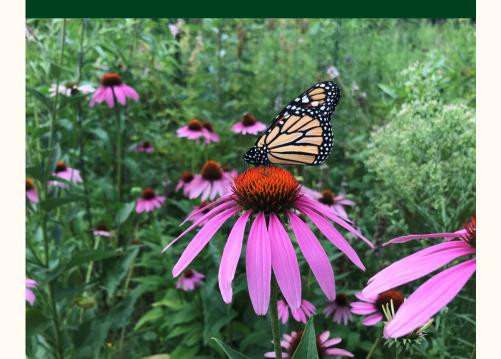

# What are Best Management Practices (BMP's)?

Best Management Practices (BMPs) are approaches to water management that protect the natural water cycle from pollution and help achieve healthy water quality.

They are effective, economical, enhance public safety and the quality of life for residents and wildlife.

BMPs can include shrinking lawns by planting native trees and plants, restoring wetlands by creating rain gardens, installing pervious pavers, and/or installing rain barrels.

## What does the Mini Grant Fund?

This new program will provide reimbursement funds (up to \$500) to eligible applicants to cover costs of design and construction of approved BMP projects. Project types include rain gardens, permeable pavement or impervious disconnects, rain barrels or cisterns, biofiltration practices, turf reduction (native flowers, grasses, shrubs, and trees), installing dry wells, as well as conservation scholarships (teacher's workshops, Master Rain Gardener classes, etc.) or other BMPs deemed acceptable by Summit SWCD.