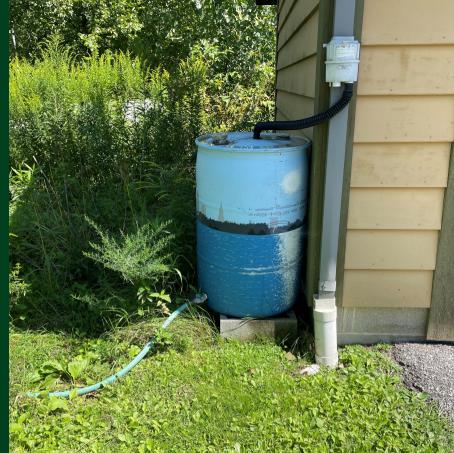

They are effective, economical, enhance public safety and the quality of life for residents and wildlife.

BMPs can include shrinking lawns by planting native trees and plants, restoring wetlands by creating rain gardens, installing pervious pavers, and/or installing rain barrels.

## What does the Mini Grant Fund?

This new program will provide reimbursement funds (up to \$500) to eligible applicants to cover costs of design and construction of approved BMP projects. Project types include rain gardens, permeable pavement or impervious disconnects, rain barrels or cisterns, biofiltration practices, turf reduction (native flowers, grasses, shrubs, and trees), installing dry wells, as well as conservation scholarships (teacher's workshops, Master Rain Gardener classes, etc.) or other BMPs deemed acceptable by Summit SWCD.