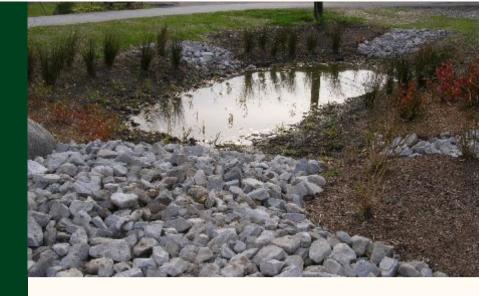

## What does the Mini Grant Fund?

This new program will provide reimbursement funds (up to \$500) to eligible applicants to cover costs of design and construction of approved BMP projects. Project types include rain gardens, permeable pavement or impervious disconnects, rain barrels or cisterns, biofiltration practices, turf reduction (native flowers, grasses, shrubs, and trees), installing dry wells, as well as conservation scholarships (teacher's workshops, Master Rain Gardener classes, etc.) or other BMPs deemed acceptable by Summit SWCD.