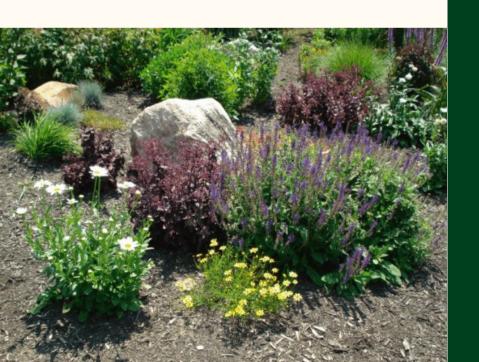

They are effective, economical, enhance public safety and the quality of life for residents and wildlife.

BMPs can include shrinking lawns by planting native trees and plants, restoring wetlands by creating rain gardens, installing pervious pavers, and/or installing rain barrels.

## What does the Mini Grant Fund?

This new program will provide reimbursement funds (up to \$500) to eligible applicants to cover costs of design and construction of approved BMP projects. Project types include rain gardens, permeable pavement or impervious disconnects, rain barrels or cisterns, biofiltration practices, turf reduction (native flowers, grasses, shrubs, and trees), installing dry wells, as well as conservation scholarships (teacher's workshops, Master Rain Gardener classes, etc.) or other BMPs deemed acceptable by Summit SWCD.