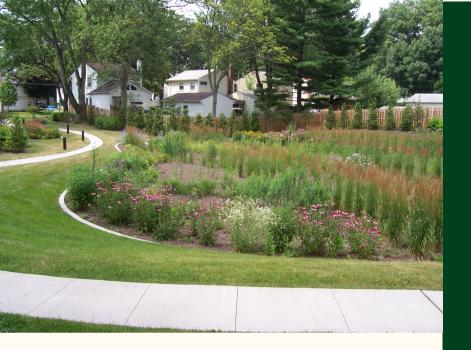

# What are Best Management Practices (BMP's)?

Best Management Practices (BMPs) are approaches to water management that protect the natural water cycle from pollution and help achieve healthy water quality.

They are effective, economical, enhance public safety and the quality of life for residents and wildlife.

BMPs can include shrinking lawns by planting native trees and plants, restoring wetlands by creating rain gardens, installing pervious pavers, and/or installing rain barrels.

## What does the Mini Grant Fund?

This new program will provide reimbursement funds (up to \$500) to eligible applicants to cover costs of design and construction of approved BMP projects. Project types include rain gardens, permeable pavement or impervious disconnects, rain barrels or cisterns, biofiltration practices, turf reduction (native flowers, grasses, shrubs, and trees), installing dry wells, as well as conservation scholarships (teacher's workshops, Master Rain Gardener classes, etc.) or other BMPs deemed acceptable by Summit SWCD.