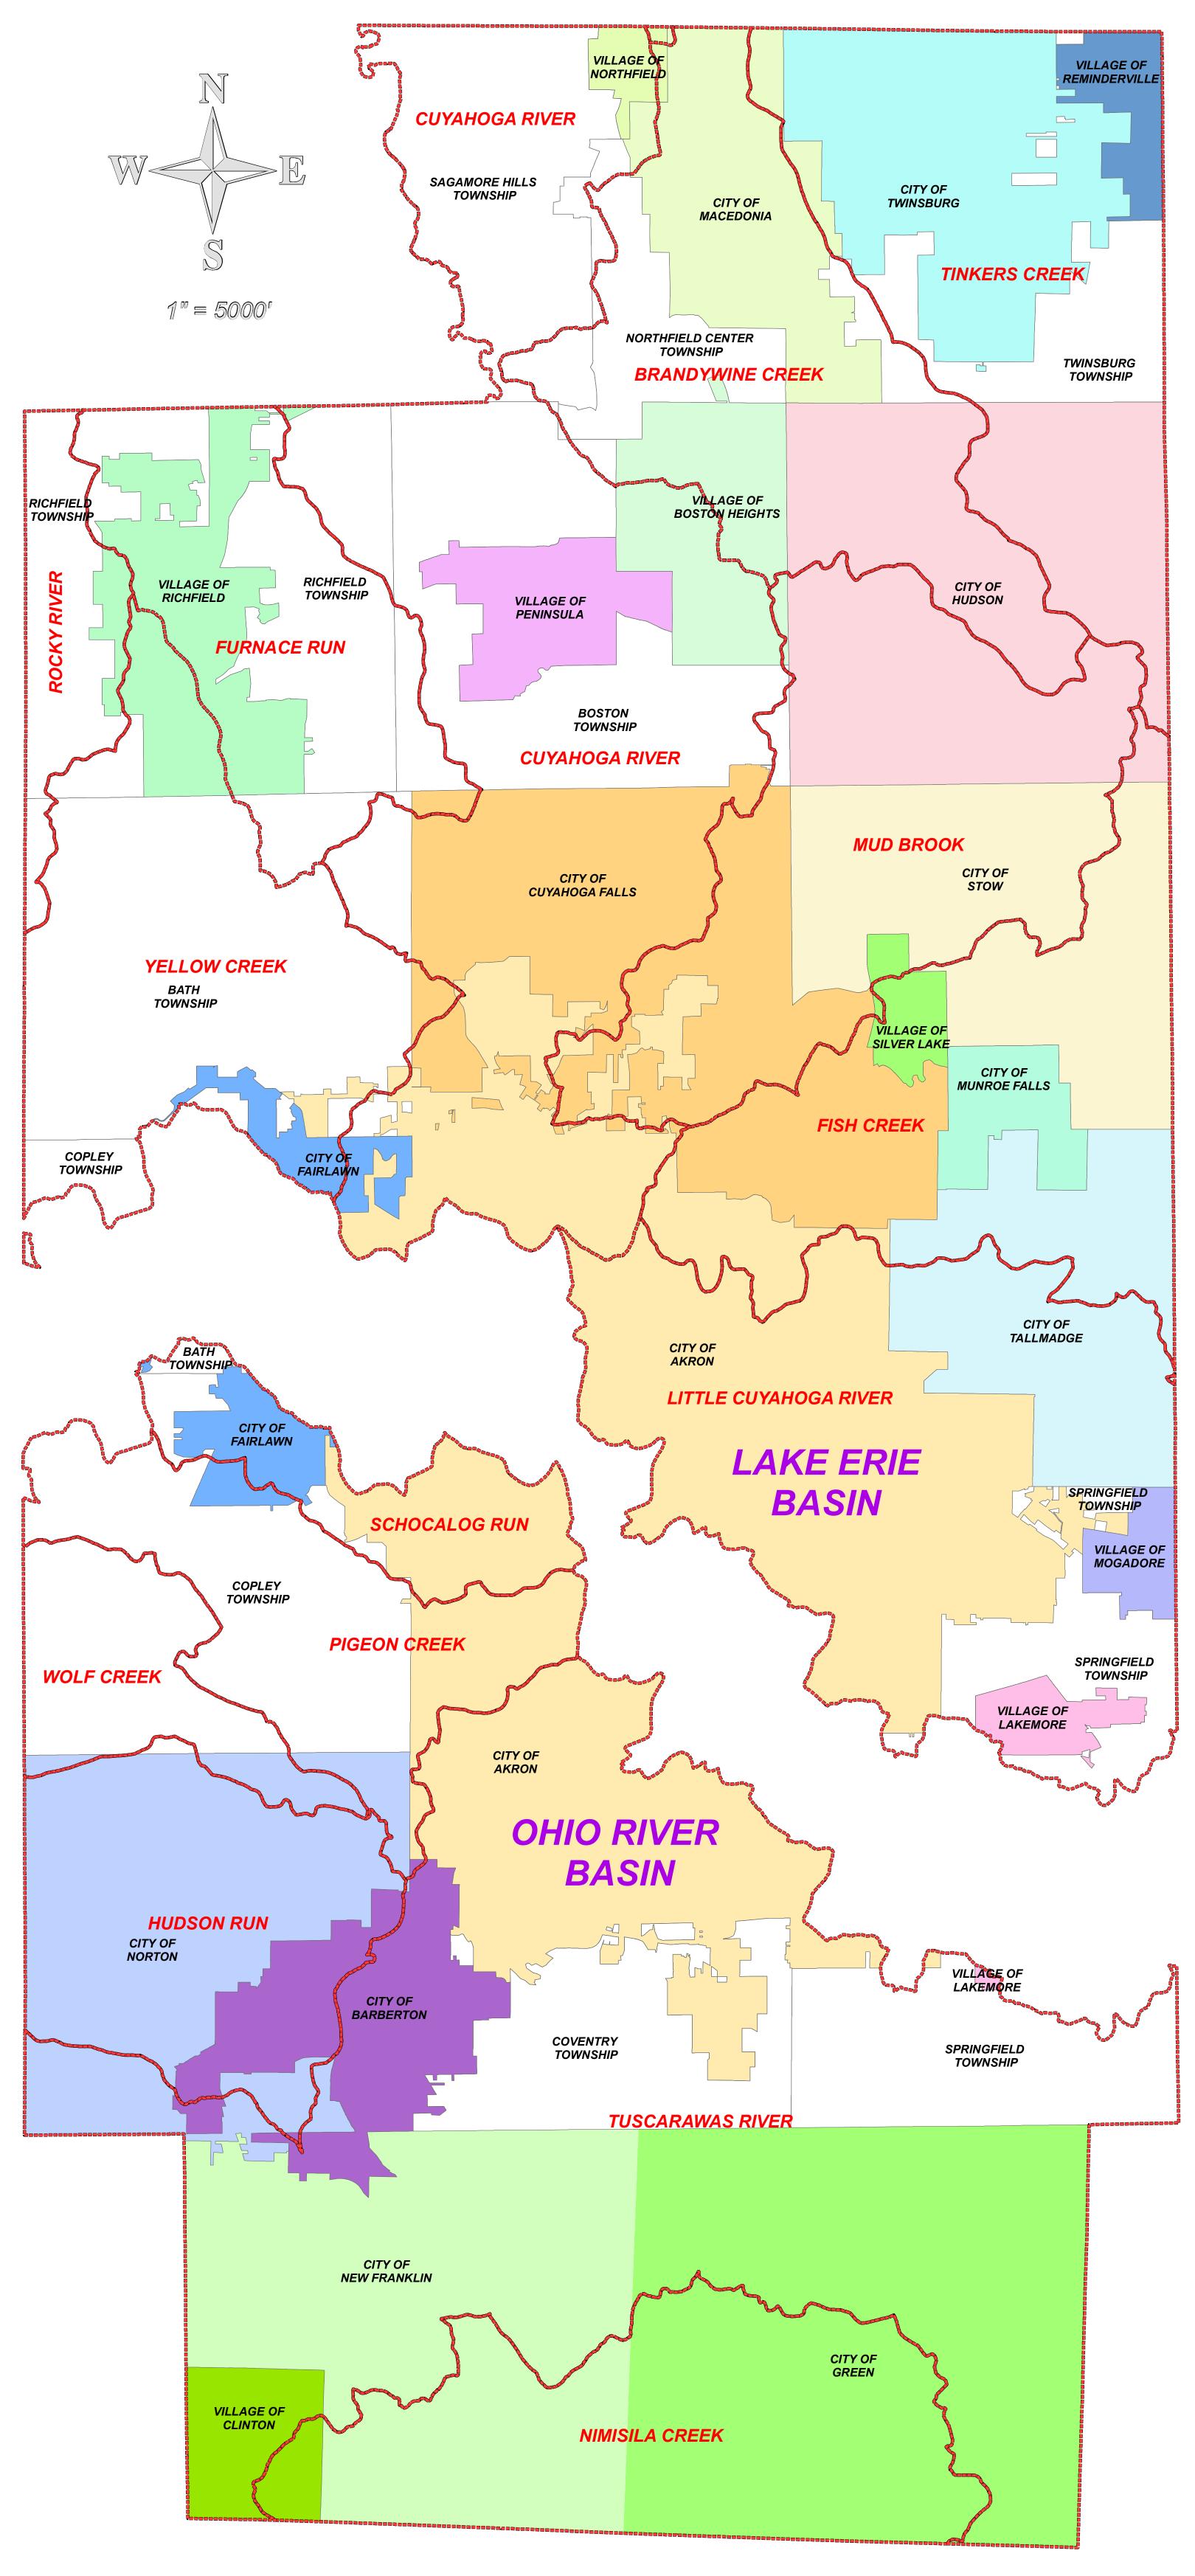

## Northern Summit County - Lake Erie Basin Communities \*

Sagamore Hills Township Village of Northfield Northfield Center Township City of Macedonia City of Twinsburg Twinsburg Township Village of Reminderville Richfield Township Village of Richfield Boston Township Village of Peninsula Village of Boston Heights City of Hudson Bath Township City of Cuyahoga Falls City of Stow Village of Silver Lake City of Munroe Falls Copley Township City of Fairlawn City of Akron City of Tallmadge Springfield Township Village of Lakemore

Village of Mogadore

## Southern Summit County - Ohio River Basin Communities\*

Copley Township
Bath Township
City of Fairlawn
City of Akron
City of Norton
City of Barberton
Coventry Township
Springfield Township
Village of Lakemore
City of New Franklin
City of Green
Village of Clinton

SUMMIT COUNTY WATERSHED BASINS

<sup>\*</sup> Communities in bold type indicates presence in both Lake Erie and Ohio River Basins